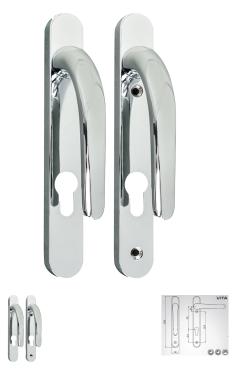

## **FEATURES & BENEFITS**

- Lever/lever variant: non-handed
- Suitable for 92 PZ centres
- 30mm backplate width; blank backplate option available to special order
- Spring cassette option
- Supplied with 1x8mm spindle and screw pack included as standard for 70mm door thickness
- Die-cast Aluminium or Zinc Alloy
- 2 year surface finish guarantee thanks to durable PVD coating
- Colour co-ordinated screw heads
- Packed as 1 pair per box, 20 boxes per carton

This lever/lever door handle compliments the Claymore series of window handles, hinges and Zinc framed letterplates. Designed for applications where a short backplate is required, the fixings are sited below the handle grip. The door handle is designed to incorporate two internal spring cassettes if required, to ensure a positive and precise operation.